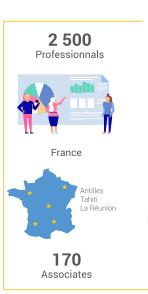

EXCO France: 6th largest independent French network of audit, accounting and consulting firms. EXCO employs nearly 2,500 people in 140 offices in France and its overseas territories, in Portugal and in Africa.