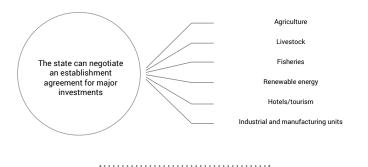

#### The Establishment Agreement regime :

Establishment agreements may be considered for investments in industrial units, agricultural activities, processing of livestock products, production of renewable energy, development of small-scale and coastal fishing, tourism and hotels outside Nouakchott, and onshore industries for fishery products, excluding fish meal.

Minimum eligibility thresholds are set by the code, relating to the amount of the investment (50 to 500 million MRU), and the number of direct (20 to 500) and indirect (50 to 2000) jobs created. Once these conditions are met, the establishment agreement is granted for a period of 20 years, after negotiation with the relevant ministerial departments, in collaboration with the Ministries of Finance and Economic Development.

#### Major investments in the areas of :

- agricultural activity, with the exception of the acquisition of land;
- processing of livestock products;
- If the onshore fishery products industry, with the exception of fish meal;
- If the development of artisanal and coastal fishing;
- industrial and manufacturing units;
- renewable wind and solar energy production;
- hotels and tourism outside Nouakchott;
- road and port facilities;
- I the Health sector;
- water and sanitation infrastructure.

#### Benefits :

The eligibility thresholds are set as follows:

The conditions of installation as well as the specific advantages to be granted are defined within the framework of a Convention negotiated with the competent departments in relation with the Ministry of Economic Affairs and Development and the Ministry of Finance.