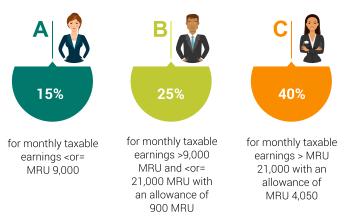

#### Tax rules... employees

Employees are subject to the Tax on Salary and Income (TSI) deducted at the source