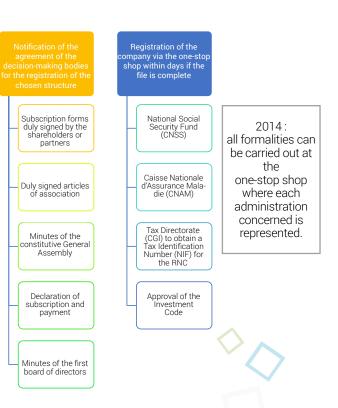

#### The necessary documents

Minutes of the Board of Directors or decision of the General Management authorising the opening of a branch and appointing a legal representative in Mauritania

© Copy of the statutes + trade register of the parent company in French legalised by the diplomatic authorities in Mauritania.

> On this basis, registration with the Commercial Register (CR) is carried out and a certificate of registration is issued

<sup>&</sup>lt;sup>1</sup> Bassin sédimentaire Mauritanie – Sénégal – Gambie – Bissau – Conakry

<sup>&</sup>lt;sup>6</sup> « Chariot partners with Total Eren on a green hydrogen project in Mauritania » Communiqué de presse en anglais publié par Chariot, le 6 septembre 2022. 12

Documents to be provided for the creation of the branch available on the APIM website : https://apim.gov.mr/wp-content/uploads/2022/12/ Dossier-Creation\_FR\_18112022\_FV-2.pdf

#### The subsidiary under Mauritanian law

| Structure                                           | Partners                                                                                                        | Minimum<br>capital                                                                                                                                                                          | Legal<br>representative                                                                                                                                                                                                                                                                                                                                                           | Auditor                                                                        | Rights linked<br>to the<br>incorporation                                                                                                    |
|-----------------------------------------------------|-----------------------------------------------------------------------------------------------------------------|---------------------------------------------------------------------------------------------------------------------------------------------------------------------------------------------|-----------------------------------------------------------------------------------------------------------------------------------------------------------------------------------------------------------------------------------------------------------------------------------------------------------------------------------------------------------------------------------|--------------------------------------------------------------------------------|---------------------------------------------------------------------------------------------------------------------------------------------|
| Limited<br>liability<br>company<br>(LLC)            | Minimum of 1<br>partner                                                                                         | » No minimum<br>capital<br>» 25% of the<br>capital must be<br>paid up at the<br>incorporation                                                                                               | Manager appointed by the<br>General Meeting with full<br>powers of management<br>and direction                                                                                                                                                                                                                                                                                    | Manda-<br>tory if<br>company's<br>turnover<br>is more<br>than MRU<br>4,000,000 |                                                                                                                                             |
| Public<br>limited<br>company<br>(SA)                | Minimum of 1<br>shareholder                                                                                     | 500,000 MRU<br>to be paid up<br>for at least 25%,<br>the remainder<br>to be paid up<br>within five<br>years, by suc-<br>cessive appeals<br>following the<br>decision of the<br>shareholders | <ul> <li>» Either a Board of<br/>Directors composed of 3<br/>to 12 directors chaired by<br/>a Chairman of the Board<br/>of Directors who may be<br/>assisted by one or more<br/>General Managers</li> <li>» Or a Management Board<br/>(number of members<br/>fixed by the statutes with<br/>a Chairman and General<br/>Managers) controlled by a<br/>Supervisory Board</li> </ul> | Manda-<br>tory                                                                 | <ul> <li>» Stamp duty<br/>(see art, 320<br/>CGI)</li> <li>» Notary fees<br/>according<br/>to capital<br/>and on a<br/>decreasing</li> </ul> |
| Simpli-<br>fied joint<br>stock<br>company<br>(SJTC) | » Either 2<br>partners<br>minimum<br>» Either Legal<br>persons with<br>a minimum<br>capital of MRU<br>2,000,000 | The capital set<br>must be fully<br>paid up at the<br>time of signing<br>the Articles of<br>Association                                                                                     | Management and system<br>of operation freely deter-<br>mined by the articles of<br>association                                                                                                                                                                                                                                                                                    | Manda-<br>tory                                                                 |                                                                                                                                             |

#### The decision-making

It is mandatory to hold an :

- Ordinary General Meeting for the approval of the accounts
- Extraordinary General Meeting for all important decisions (commitment) of shareholders, modification of capital, modifications to the statutes, etc.)