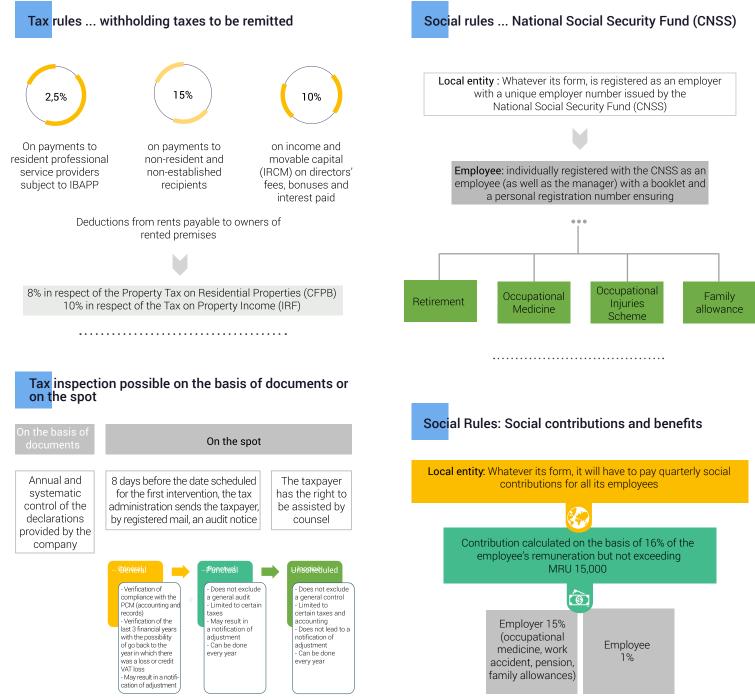

. . . . . . . . . . . . . . . .

- - Corporate tax (IS) imposed by Law n°2019-018

#### Social rules : Registration CNAM

Local entity: no matter what form it takes, is registered as an employer with a unique employer number issued by the Caisse Nationale d'Assurance Maladie (CNAM)

Employee: individually insured with CNAM as a permanent employee (as well as the manager)

#### Covered by the CNAM

- Hospitalization: 90% of the cost
- The insured person's share may not exceed 1,000 MRU per hospitalisation
- Medicines: 67% of the cost
- Insured's share cannot exceed 150 MRU per drug
- Consultation: 80% of the cost
- Evacuation: 100%.
- Biological examinations: 80%.
- Radiological examinations: 80%.
- Long-term conditions: 100%.

#### Social rules: health insurance contributions

Local entity: The company, whatever its form, must pay the health insurance contributions of its employees on a permanent basis every quarter

THE AGREE-MENT TO THE **PRIVILEGED REGIME OF THE INVESTMENT** CODE