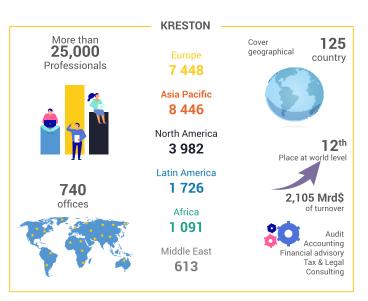

**KRESTON Global:** 12th largest network of independent accounting, auditing and consulting firms in the world. Founded in 1971, Kreston covers 125 countries with 740 offices and more than 25,000 employees and partners.

#### **EXCO & KRESTON Global in a few figures**

#### A large-scale network, common practices, a strong signature

Rank of French networks

160 Millions €

140

6th

offices