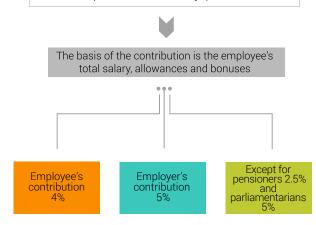

#### Social rules: health insurance contributions

Local entity: The company, whatever its form, must pay the health insurance contributions of its employees on a permanent basis every quarter

THE AGREE-MENT TO THE **PRIVILEGED REGIME OF THE INVESTMENT** CODE