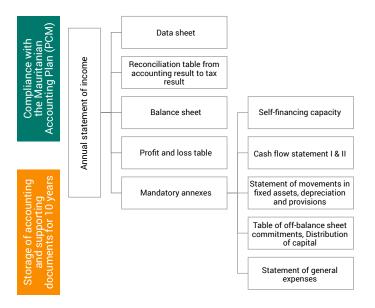

| Local accounting, tax and social obligations |  |
|----------------------------------------------|--|
| Accounting rules                             |  |
| Tax rules and regulations                    |  |
| Social regulations                           |  |